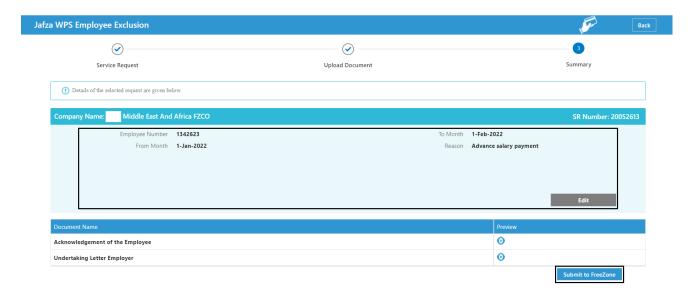

## 8. Review the details and click Submit to FreeZone

The below confirmation will be displayed