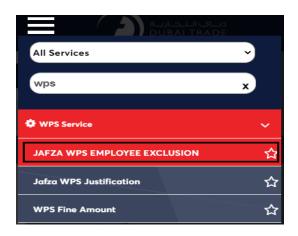

## Navigation:

- 1. Login to **Dubai Trade**
- 2. Go to WPS Service from the menu on the left
- 3. Then Go to WPS Employee Exclusion

4. The below screen will be displayed where you can View or Search for SR.