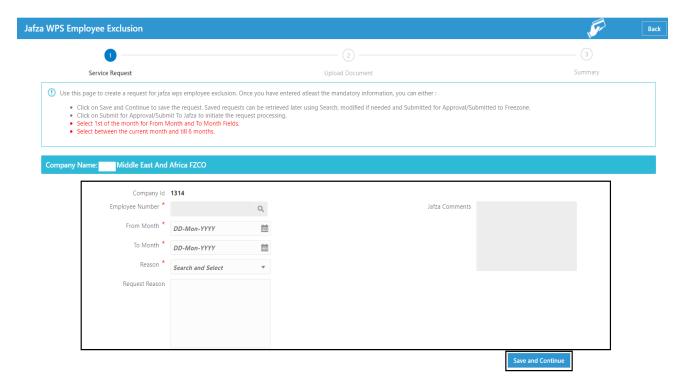

### 6. Enter the details and click Save and Continue

7. Upload the required Documents and click Continue and Review