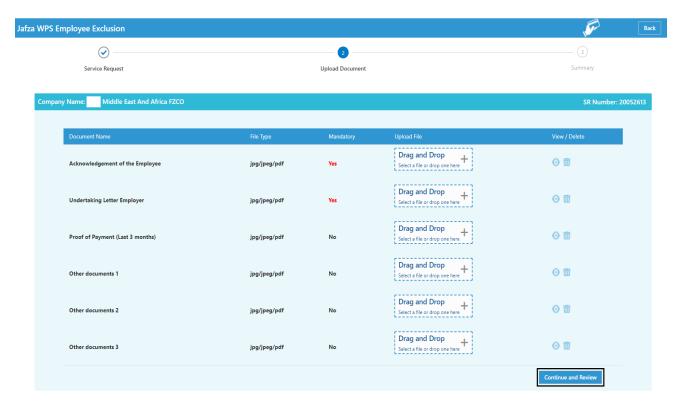

### 6. Enter the details and click Save and Continue

7. Upload the required Documents and click Continue and Review