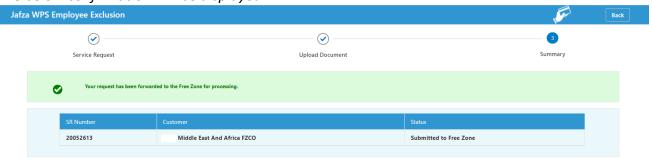

## 8. Review the details and click Submit to FreeZone

The below confirmation will be displayed