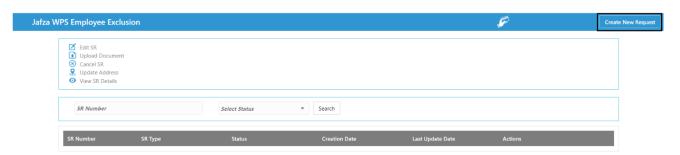

---------|
| Project Name      |                             |
| Business Unit     | JAFZA                       |
| Author(s)         | DT Training Dept.           |
| Last Updated Date | 25 <sup>th</sup> April 2023 |
| Current Version   | 2.0                         |

This service is to request JAFZA for Exclusion of Employee from WPS for period of time as the company will not be paying the employee their salary for the mentioned period. If the WPS Employee Exclusion is not submitted and the employee salary is not paid, fines will be applicable.

## Navigation:

- 1. Login to **Dubai Trade**
- 2. Go to WPS Service from the menu on the left
- 3. Then Go to WPS Employee Exclusion



4. The below screen will be displayed where you can View or Search for SR.



5. Click Create New Request



### 6. Enter the details and click Save and Continue



7. Upload the required Documents and click Continue and Review



## 8. Review the details and click Submit to FreeZone



The below confirmation will be displayed