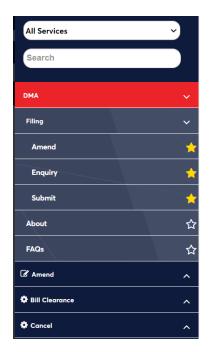

#### Navigation:

- 1. Login to Dubai Trade
- 2. Go to DMA
- 3. Then under Filing go to Amend

#### The below screen will be displayed

No Data