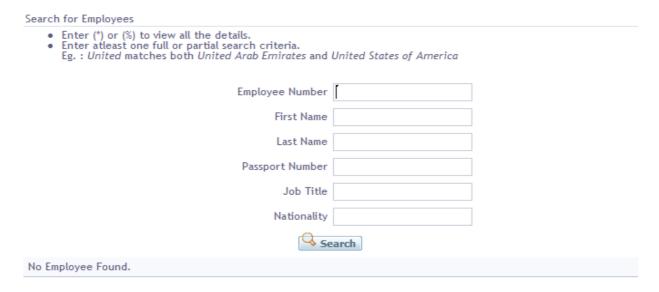

#### **Procedure:**

1. Select Courier Delivery/Collection Required?

Note: Enter either the Employee Number or the Post Number for this request. If both is entered no data will be displayed

2. Search and Select the Employee Number in the pop-up window that appears by clicking on the magnifying glass icon instead of typing in the field

3. Enter either the Employee Number, First Name, Last Name, Passport Number, Job Title, Nationality and click Search