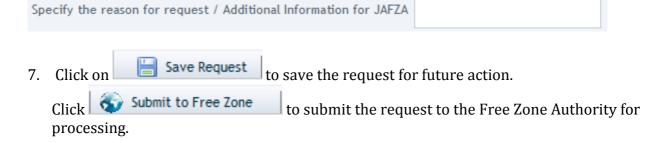

6. Specify the Reason for Request or give additional information for JAFZA.

8. Click on **Pay now** to confirm charges and submit the request.