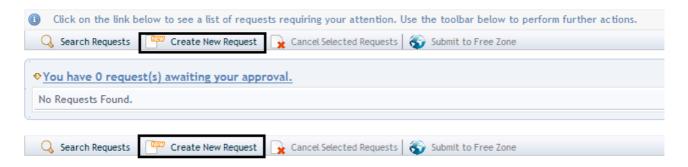

#### **Navigation:**

- 1. Login to **Dubai Trade**
- 2. Go to **Employee Services** from the menu on the left
- 3. Then Go to **Employment Contract (EC)**

4. Click on Attest EC - Approval

5. Then Click on Create New Request