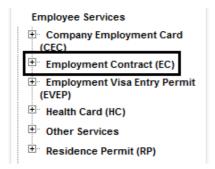

#### **Navigation:**

- 1. Login to **Dubai Trade**
- 2. Go to **Employee Services** from the menu on the left
- 3. Then Go to **Employment Contract (EC)**

4. Click on Attest EC - Approval

5. Then Click on Create New Request