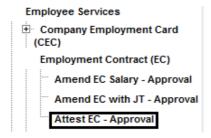

#### **Navigation:**

- 1. Login to **Dubai Trade**
- 2. Go to **Employee Services** from the menu on the left
- 3. Then Go to **Employment Contract (EC)**

4. Click on Attest EC - Approval

5. Then Click on Create New Request