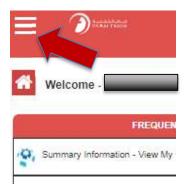

3. Upon successfully logging, The new Dashboard will appear

| Welcome -                                                                   |                                                   | Last Login - 07-Apr-2019 09:50:07                                                                         |
|-----------------------------------------------------------------------------|---------------------------------------------------|-----------------------------------------------------------------------------------------------------------|
| FREQUENTLY USED SERVICES                                                    | FAVOURITE SERVICES                                | ESERVICES TRAINING CALENDAR                                                                               |
| Summary Information - View My Company Details                               | Customer Service - Know Your Customer (KYC)       | Dubai Trade Basics - (English)<br>Sun, Feb 13, 2022 - 9:00 AM                                             |
| Permanent Identity Card (PIC) - Apply for PIC - Approval                    | 😵 Customer Service - Customer Suggestion          | Customs Acknowledgement, Inspection, Refund & Claims eServices - (English)<br>Sun, Feb 20, 2022 - 9:00 AM |
| 🙀 Letter Request - Letter Request - Approval                                | 🙀 Customer Service - Place an Enquiry - Entry     | Customs Acknowledgement, Inspection, Refund & Claims eServices - (English)<br>Sun, Feb 20, 2022 - 9:00 AM |
| RTA Letters - RTA Letter Request - Approval                                 | 🙀 Customer Service - Raise a Complaint - Entry    | Jafza Portal Training - (English)<br>Sun, Feb 20, 2022 - 9:00 AM                                          |
| 🙀 elnvoice Payment - Payment History                                        | 🙀 Customer Service - Raise a Complaint - Approval | DP World Delivery Order eServices - (English)<br>Sun, Mar 27, 2022 - 9:00 AM                              |
| 🙀 Attestation - Apply for Customs Attestation Form - Approval               | Company Employment Card (CEC) - Amend CEC - Entry | CERTIFIED TRAINING CALENDAR                                                                               |
| Temporary Access Card (TAC) - Apply for TAC - Approval                      | <u>.</u>                                          | Certified Customs Expert - (English)<br>Mon, Apr 08, 2019 - 8:00 AM                                       |
| 🙀 eDeposit - Make Deposit                                                   |                                                   | Certified Trade & Logistics Professional - (English)<br>Sun, Apr 21, 2019 - 8:00 AM                       |
| Company Representative Card - Company Representative Card Renewal - Approva |                                                   | Certified Trade & Logistics Professional - (English)<br>Sun, May 05, 2019 - 8:00 AM                       |
| Customer Service - Know Your Customer (KYC)                                 |                                                   | Certified Customs Expert - (English)<br>Sun, May 26, 2019 - 8:00 AM                                       |

4. To Access All assigned eService, Click on the Menu Icon (upper left corner)

5. You can search by Service name or navigate through the List of eServices

5. You can add the eServices to your favorite Services by Clicking on the Star new to each service, Favorite Services will appear in the Dashboard