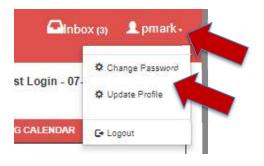

#### Amend User Profile & Password

1. Click on the Username (Right upper Corner)

2. Click on Change Password Or Update Profile to amend the details