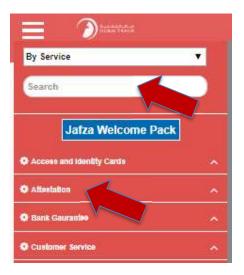

4. To Access All assigned eService, Click on the Menu Icon (upper left corner)

5. You can search by Service name or navigate through the List of eServices

5. You can add the eServices to your favorite Services by Clicking on the Star new to each service, Favorite Services will appear in the Dashboard