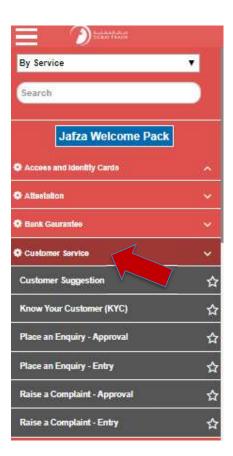

• FAVOURITE SERVICES

|   | FAVOURITE SERVICES                                |  |
|---|---------------------------------------------------|--|
| 9 | Customer Service - Know Your Customer (KYC)       |  |
| 0 | Customer Service - Customer Suggestion            |  |
| 2 | Customer Service - Place an Enquiry - Entry       |  |
| 2 | Customer Service - Raise a Complaint - Entry      |  |
| 0 | Customer Service - Raise a Complaint - Approval   |  |
| - | Company Employment Card (CEC) - Amend CEC - Entry |  |