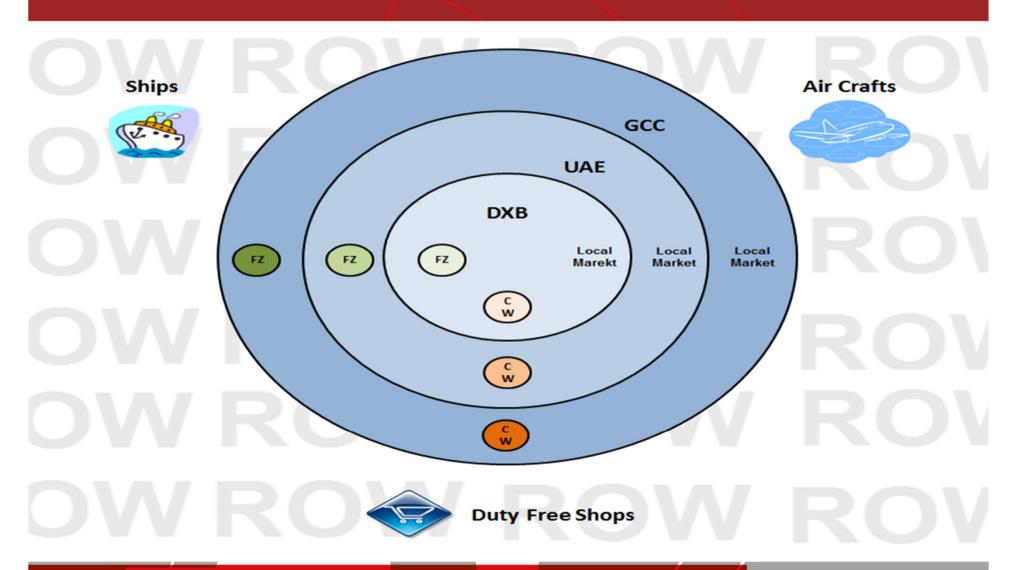

# MIRSAL II © 2010 Dubai World Corporation. All Rights Reserved

#### **Customs Payments**



#### **Customs Declaration Online Payments**

Customs Duty/Tax (when applicable)

Other Charges (Declaration fees & Knowledge Dirham)

Refundable Deposit (Missing Docs. Deposit or Duty Deposit)

| Accounts Payment                                  | E Payment    |
|---------------------------------------------------|--------------|
| CDR (Credit Deposit Receipt)<br>Min. 10000 Dhs.   | Credit Cards |
| Debit Account                                     | Direct Debit |
| <b>SG</b> (Standing Guarantee)<br>Min. 25000 Dhs. | E Dirham     |



## REST OF THE WORLD **ROW**





### Thank You