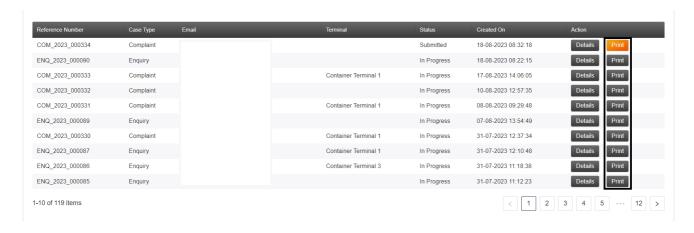

## The below screen will be displayed

4. Click the "Print" option to download and print the Case Registration Report

## The below preview page will be downloaded

The option to print will be displayed on the browser toolbar.