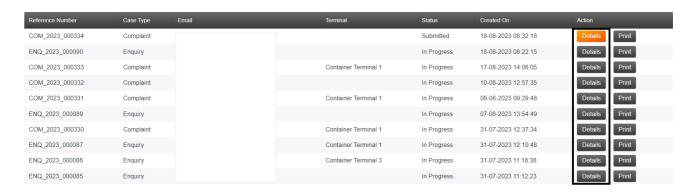

## The below screen will be displayed

2. The "Search" or "Advance Search" option may be used to search for a specific Case Reference Number

3. Click the "Details" option to check the progress of the request