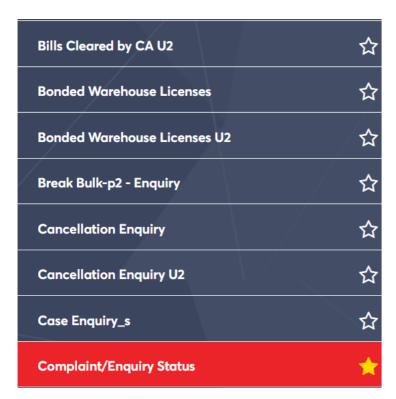

scertain the latest version available with DUBAI TRADE.



# **DOCUMENT DETAILS**

| 5                 |                               |
|-------------------|-------------------------------|
| Document Name     | Complaint/Enquiry - Status    |
| Project Name      |                               |
| Business Unit     | DP World                      |
| Author(s)         | DT Training Dept.             |
| Last Updated Date | 18 <sup>th</sup> August, 2023 |
| Current Version   | 1.0                           |

This service enables customers to check the status of their Complaint and Enquiry submitting a Complaint/Enquiry request.

# **Navigation:**

- 1. Login to **Dubai Trade**
- 2. Go to the Services Menu
- 3. Click on Enquiry



#### Procedure:

1. Click on "Complaint/Enquiry Status":



## The below screen will be displayed



2. The "Search" or "Advance Search" option may be used to search for a specific Case Reference Number



3. Click the "Details" option to check the progress of the request



## The below screen will be displayed



4. Click the "Print" option to download and print the Case Registration Report



## The below preview page will be downloaded



The option to print will be displayed on the browser toolbar.