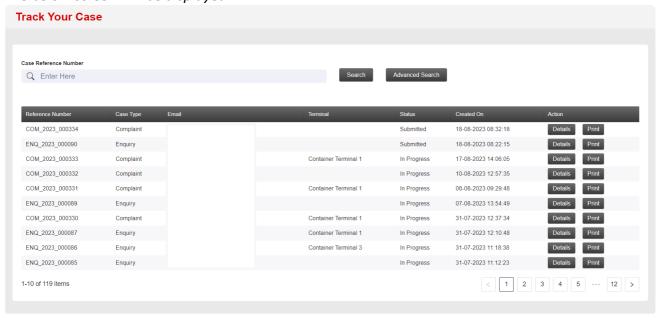

## The below screen will be displayed

2. The "Search" or "Advance Search" option may be used to search for a specific Case Reference Number

3. Click the "Details" option to check the progress of the request