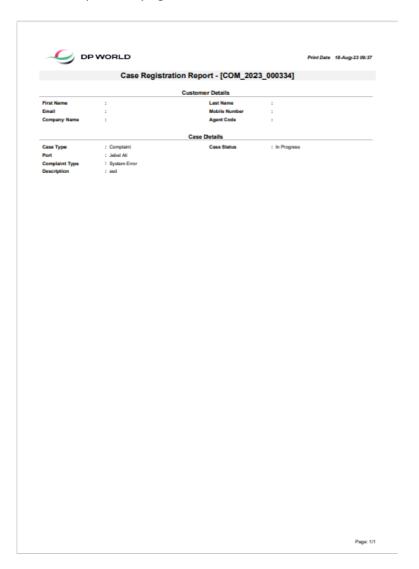

## The below preview page will be downloaded

The option to print will be displayed on the browser toolbar.