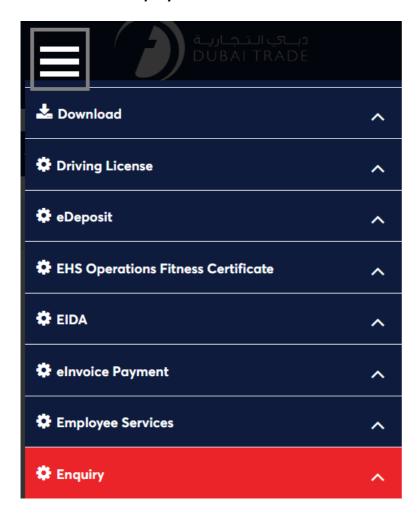

# **Navigation:**

- 1. Login to **Dubai Trade**
- 2. Go to the Services Menu
- 3. Click on Enquiry

#### Procedure:

1. Click on "Complaint/Enquiry Status":