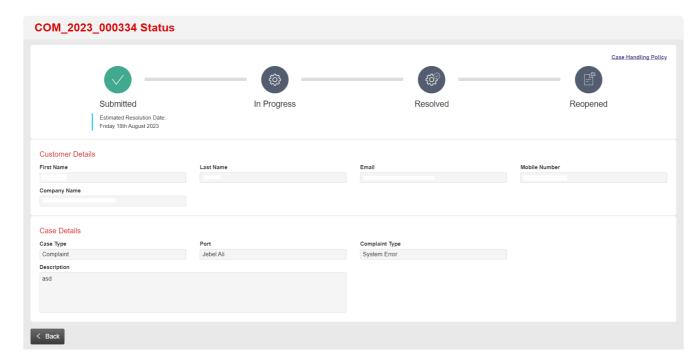

## The below screen will be displayed

4. Click the "Print" option to download and print the Case Registration Report