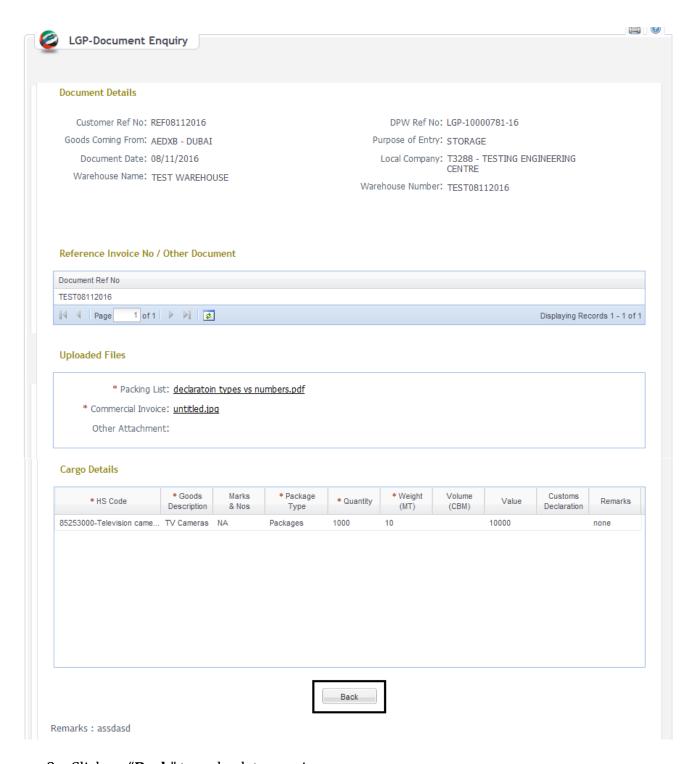

If clicked on Details the Following page will be displayed with the details of the LGP-Document

3. Click on "Back" to go back to previous page