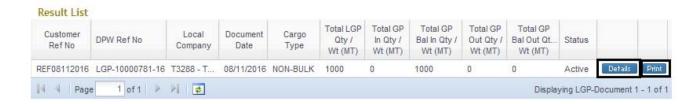

#### Procedure:

- 1. Customer Can search by the following:
  - Customer Ref No.
  - DPW Ref No.
  - From and To Date
  - Local Company
- 2. Click on **Details** from the search result(s) for the LGP-Document for which you needs to view the details **OR** Click on **Print** to print the LGP-Document