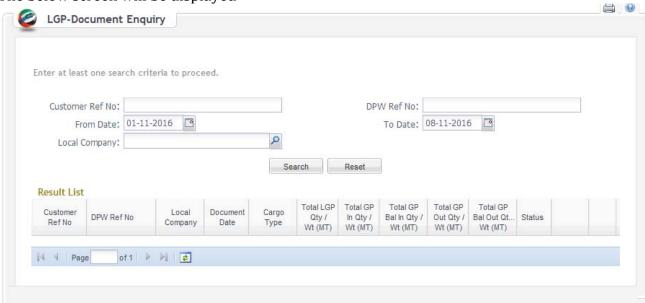

#### **Navigation:**

- 1. Login to **Dubai Trade**
- 2. Go to **Enquiry** from the menu on the left
- 3. Then Go to LGP Document

The below screen will be displayed

#### Procedure:

- 1. Customer Can search by the following:
  - Customer Ref No.
  - DPW Ref No.
  - From and To Date
  - Local Company
- 2. Click on **Details** from the search result(s) for the LGP-Document for which you needs to view the details **OR** Click on **Print** to print the LGP-Document