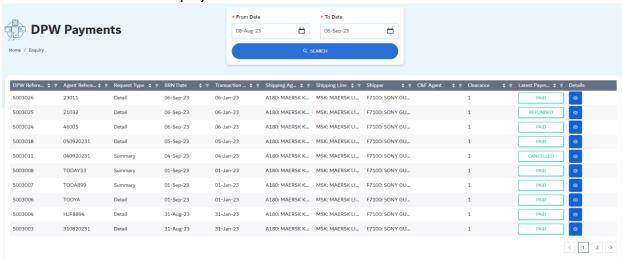

# **Navigation:**

- 1. Login to Dubai Trade
- 2. Go to Enquiry
- 3. Then Go to Export TLUC/Shifting Charges Payment

The below screen will be displayed

**NOTE:** All recent DPW Reference's will be displayed. Users can search for the DPW Reference by Date Range OR Filter by any of the fields displayed.