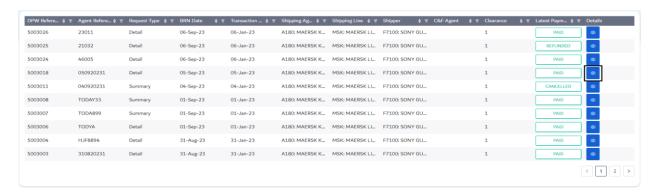

|
| Author(s)         | DT Training Dept.                            |
| Last Updated Date | 26 <sup>th</sup> October, 2023               |
| Current Version   | 1.0                                          |

This service enables Traders (Local /Free Zone Company) or their Clearing Agents, Shipping Agents to enquire for Truck Loading Unloading Charges (TLUC) or Shifting Charges which they have paid to DP World.

# **Navigation:**

- 1. Login to Dubai Trade
- 2. Go to Enquiry
- 3. Then Go to Export TLUC/Shifting Charges Payment

The below screen will be displayed



**NOTE:** All recent DPW Reference's will be displayed. Users can search for the DPW Reference by Date Range OR Filter by any of the fields displayed.

## **Procedure:**

1. Click to view the details of the DPW Reference



# The details will be displayed



< BACK

2. Click on the Receipt Number to view & download the Invoice



Click BACK to go to previous page