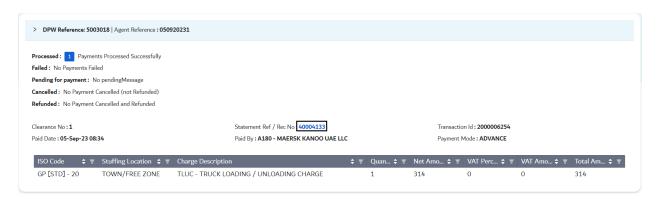

# The details will be displayed

< BACK

2. Click on the Receipt Number to view & download the Invoice

Click BACK to go to previous page