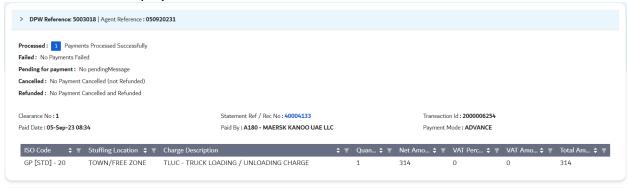

# The details will be displayed

< BACK

2. Click on the Receipt Number to view & download the Invoice

Click BACK to go to previous page