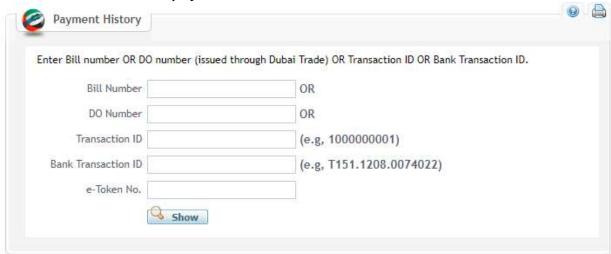

#### Navigation:

- 1. Login to **Dubai Trade**
- 2. Go to **Enquiry** from the menu on the left
- 3. Then Go to DP World Payment History

The below screen will be displayed

4. Enter any of the **Search criteria** and click **Show** 