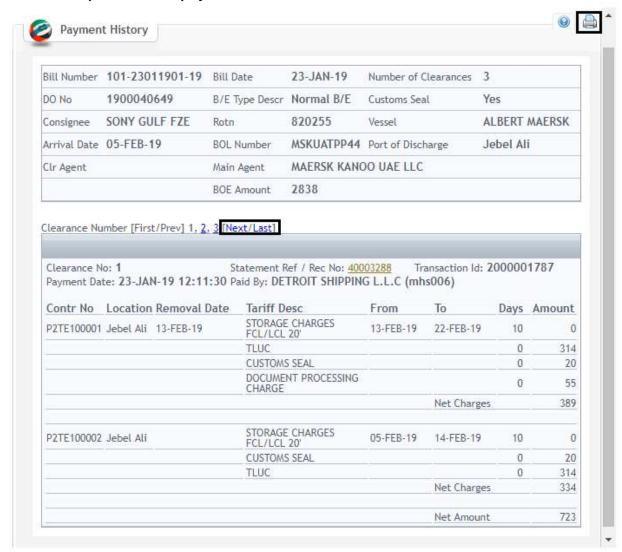

The below report will be displayed

**NOTE:** Click on the Printer icon to print the details.