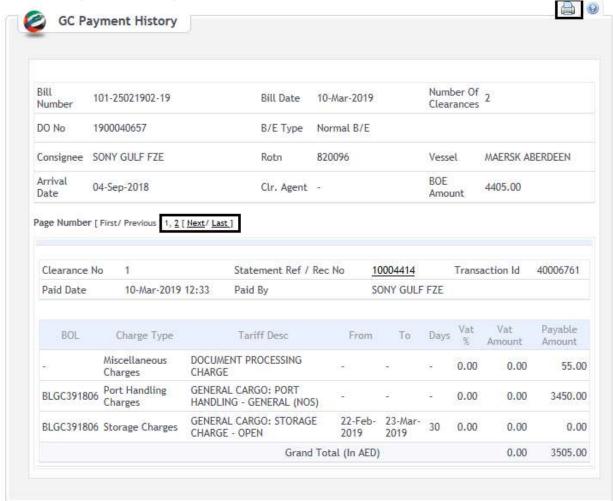

# GC e-Payment History

The below report will be displayed

**NOTE:** Click on the Printer icon to print the details.

GC e-Payment History