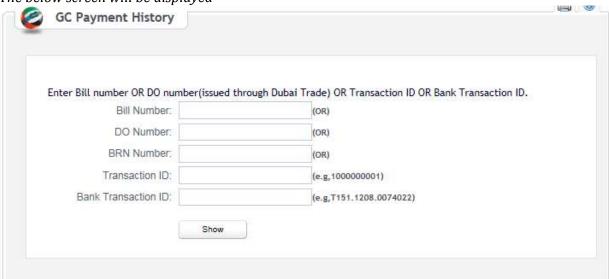

#### **Navigation:**

- 1. Login to **Dubai Trade**
- 2. Go to **Enquiry** from the menu on the left
- 3. Then Go to GC e-Payment History

The below screen will be displayed

4. Enter any of the Search criteria and click Show