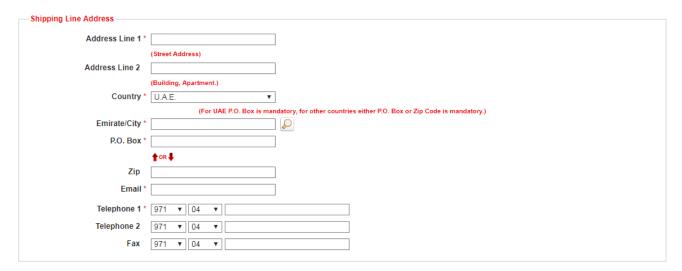

2. Enter **Shipping Line Address** 

3. Upload the Required Documents and then click Submit

**NOTE:** The request will be forwarded to DP World Customer Service team for Verification and Approval.

www.duhaitrade.ae