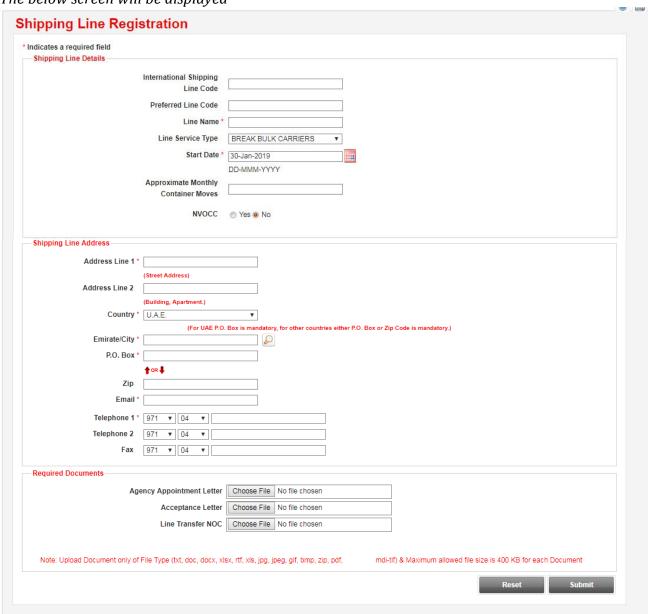

#### **Navigation:**

- 1. Login to **Dubai Trade**
- 2. Go to Request
- 3. Then Go to Register Shipping Lines

The below screen will be displayed

#### **Procedure:**

1. Enter the **Shipping Line Details** 

| Shipping Line Details  |                       |
|------------------------|-----------------------|
|                        |                       |
| International Shipping |                       |
| Line Code              |                       |
| Line Code              |                       |
| Preferred Line Code    |                       |
| Troising Ellio Code    |                       |
| Line Name *            |                       |
|                        |                       |
| Line Service Type      | BREAK BULK CARRIERS ▼ |
|                        |                       |
| Start Date *           | 30-Jan-2019           |
|                        | DD-MMM-YYYY           |
|                        |                       |
| Approximate Monthly    |                       |
| Container Moves        |                       |
|                        |                       |
| NVOCC                  | ⊚ Yes   No            |
|                        | 0.65 %                |
|                        |                       |
|                        |                       |