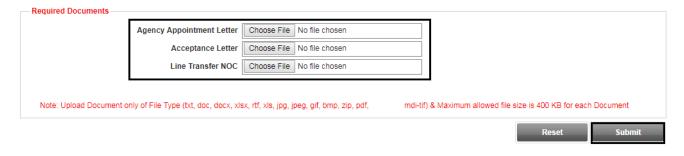

2. Enter **Shipping Line Address** 

3. Upload the Required Documents and then click Submit

**NOTE:** The request will be forwarded to DP World Customer Service team for Verification and Approval.

www.duhaitrade.ae