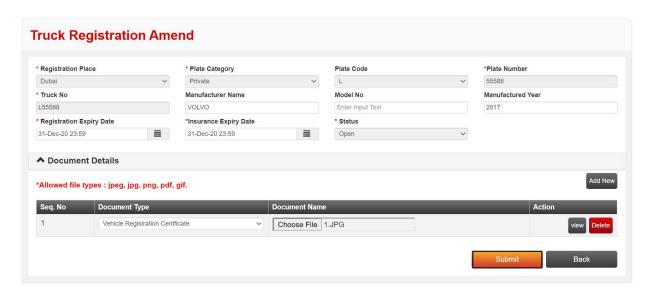

|

### Distribution

| Version | Location |
|---------|----------|
|         |          |
|         |          |
|         |          |

### Truck Registration - Amend

This service enables Haulers (Transporters) to amend their registered Truck(s) details with DP World.

### **Navigation:**

- 1. Login to **Dubai Trade**
- 2. Go to Amend
- 3. Then Go to **Truck Registration**

The below screen will be displayed



4. Enter any of the Search Criteria and click Search



The below screen will be displayed



### Truck Registration - Amend

### **Procedure:**

1. Click on **Amend** for the truck which needs amendment



2. Amend the Truck Registration Details



3. Click Add New to Upload the Vehicle Registration Certificate



# Truck Registration - Amend

### 4. Click **Submit**



### The below screen will be displayed



Notify: To send email notification(s) of the request



# Truck Registration – Amend



**NOTE:** The request will be forwarded to DP World for verification and once approved the truck can be used.

**NOTE:** All trucks entering the Port must have RFID Tag

# Truck Registration – Amend