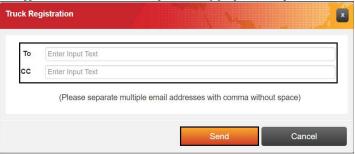

### The below screen will be displayed

Notify: To send email notification(s) of the request