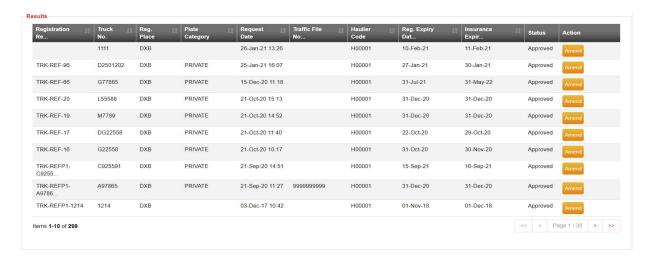

### **Procedure:**

1. Click on **Amend** for the truck which needs amendment

2. Amend the Truck Registration Details

3. Click Add New to Upload the Vehicle Registration Certificate