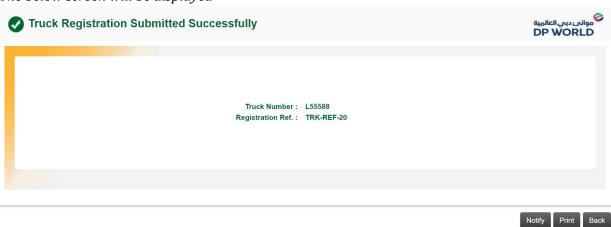

### The below screen will be displayed

Notify: To send email notification(s) of the request

# Truck Registration – Amend

**NOTE:** The request will be forwarded to DP World for verification and once approved the truck can be used.

**NOTE:** All trucks entering the Port must have RFID Tag