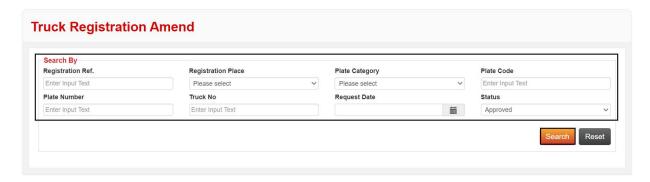

### **Navigation:**

- 1. Login to **Dubai Trade**
- 2. Go to Amend
- 3. Then Go to **Truck Registration**

The below screen will be displayed

4. Enter any of the Search Criteria and click Search

The below screen will be displayed