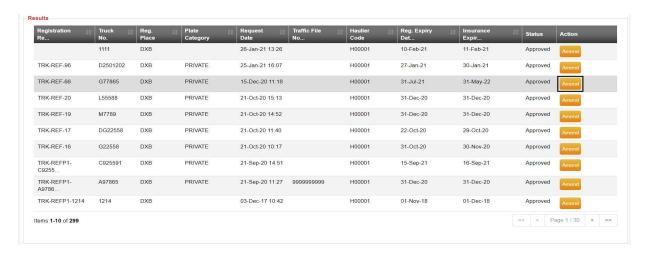

### **Procedure:**

1. Click on **Amend** for the truck which needs amendment

2. Amend the Truck Registration Details

3. Click Add New to Upload the Vehicle Registration Certificate