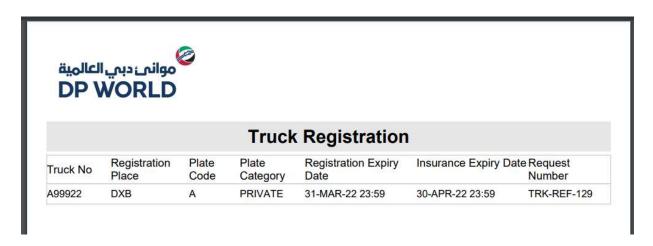

# Truck Registration – Amend

**NOTE:** The request will be forwarded to DP World for verification and once approved the truck can be used.

**NOTE:** All trucks entering the Port must have RFID Tag