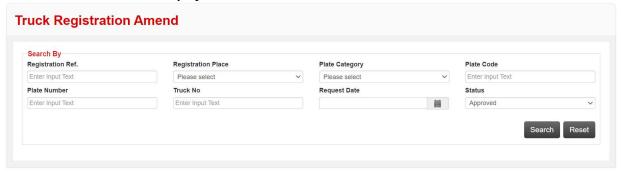

### **Navigation:**

- 1. Login to **Dubai Trade**
- 2. Go to Amend
- 3. Then Go to **Truck Registration**

The below screen will be displayed

4. Enter any of the Search Criteria and click Search

The below screen will be displayed