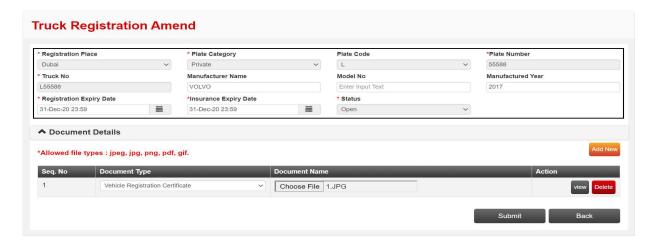

### **Navigation:**

- 1. Login to **Dubai Trade**
- 2. Go to Amend
- 3. Then Go to **Truck Registration**

The below screen will be displayed

4. Enter any of the Search Criteria and click Search

The below screen will be displayed

### Truck Registration - Amend