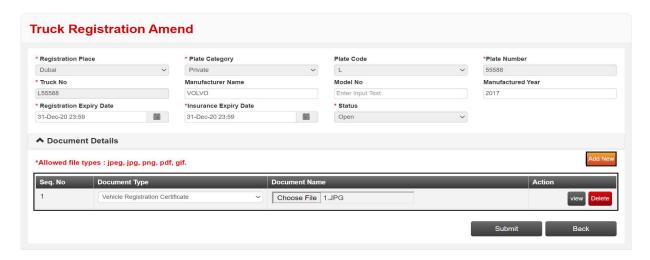

### **Procedure:**

1. Click on **Amend** for the truck which needs amendment

2. Amend the Truck Registration Details

3. Click Add New to Upload the Vehicle Registration Certificate

# Truck Registration - Amend