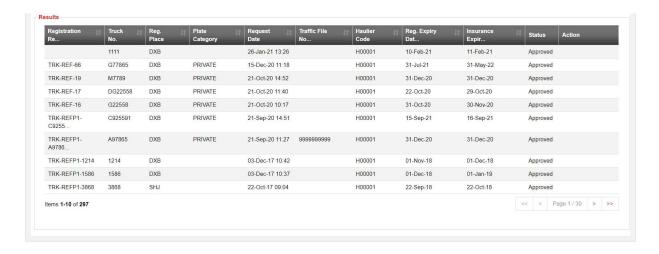

## **Procedure:**

1. Enter any of the search criteria and click **Search** 

The below screen will be displayed

to generate a report in the required format