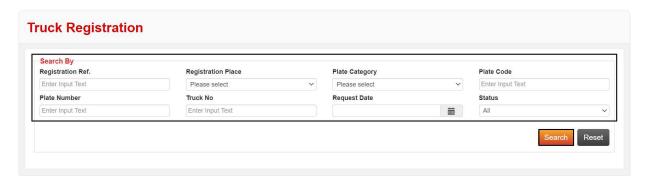

## **Procedure:**

1. Enter any of the search criteria and click **Search** 

The below screen will be displayed

to generate a report in the required format

## STATUS:

Open –All trucks awaiting approval from DP World Approved – All trucks approved by DP World and ready to use Cancelled – All trucks cancelled by the User Rejected – All trucks rejected by DP World Banned – All trucks banned in the Port