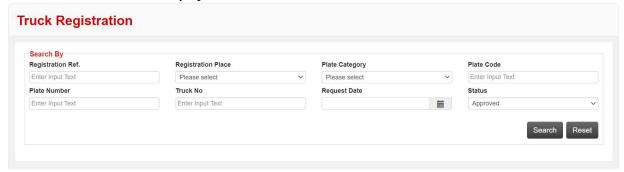

## **Navigation:**

- 1. Login to **Dubai Trade**
- 2. Go to **Enquiry**
- 3. Then Go to Truck Registration Enquiry

The below screen will be displayed

## **Procedure:**

1. Enter any of the search criteria and click **Search** 

The below screen will be displayed

to generate a report in the required format