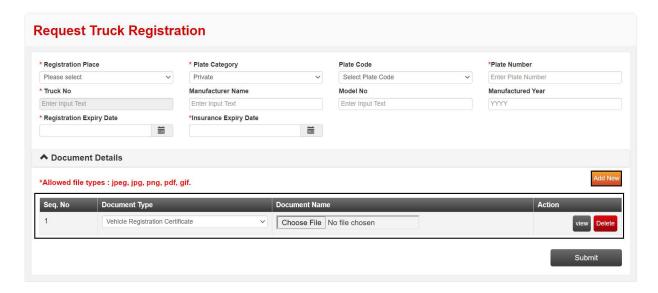

#### **Procedure:**

1. Enter the Truck Registration Details

2. Click Add New to Upload the Vehicle Registration Certificate

#### 3. Click **Submit**