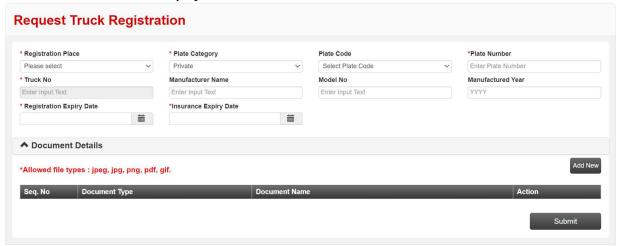

#### **Navigation:**

- 1. Login to **Dubai Trade**
- 2. Go to Request
- 3. Then Go to Truck Registration

The below screen will be displayed

#### **Procedure:**

1. Enter the Truck Registration Details

2. Click Add New to Upload the Vehicle Registration Certificate