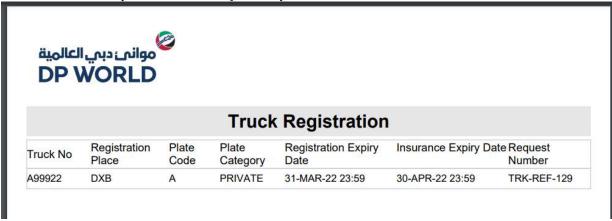

#### The below screen will be displayed

**Notify:** To send email notification(s) of the request

**Print:** To view and print the details of the request

**NOTE:** The request will be forwarded to DP World for verification and once approved the truck can be used.