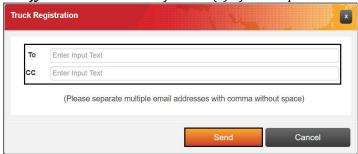

#### The below screen will be displayed

**Notify:** To send email notification(s) of the request

**Print:** To view and print the details of the request

**NOTE:** The request will be forwarded to DP World for verification and once approved the truck can be used.