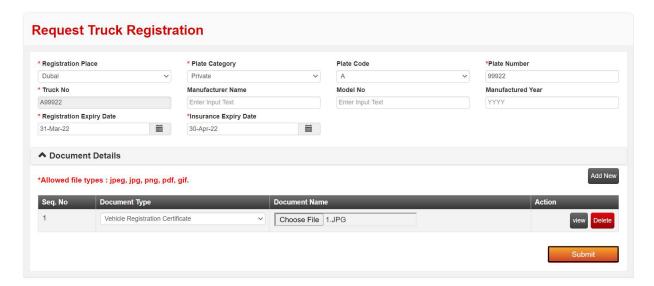

#### **Procedure:**

1. Enter the Truck Registration Details

2. Click Add New to Upload the Vehicle Registration Certificate

#### 3. Click **Submit**

#### The below screen will be displayed

**Notify:** To send email notification(s) of the request

**Print:** To view and print the details of the request

**NOTE:** The request will be forwarded to DP World for verification and once approved the truck can be used.