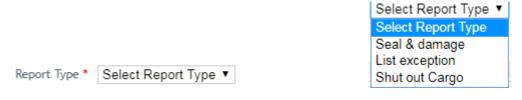

#### **Procedure:**

1. Search and Select the Vessel Name

2. Enter the Rotation Number

3. Select **Report Type** 

4. Click Submit