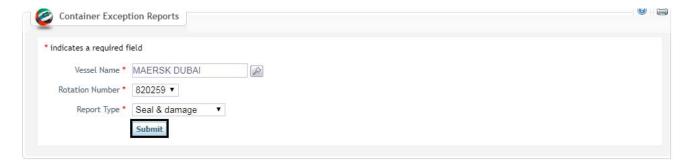

#### **Procedure:**

1. Search and Select the Vessel Name

2. Enter the Rotation Number

3. Select **Report Type** 

4. Click Submit