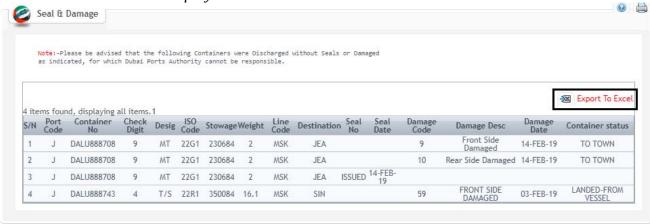

# **Container Exception Report**

The below screen will be displayed

5. Click on **Excel** to export the details in Excel format