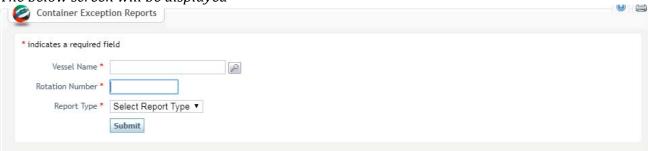

#### **Navigation:**

- 1. Login to **Dubai Trade**
- 2. Go to **Enquiry** from the menu on the left
- 3. Then Go to Container Exception Report

The below screen will be displayed

#### **Procedure:**

1. Search and Select the Vessel Name

2. Enter the Rotation Number

3. Select **Report Type** 

4. Click Submit