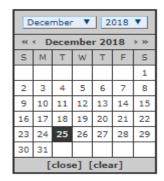

#### **Procedure:**

1. Select the Line (Optional)

The Vessel Name and ETA Date will be retrieved based on the Rotation Number

2. Select the **Port** 

3. Select the **From Date** and **To Date** (7 days) from the Calendar