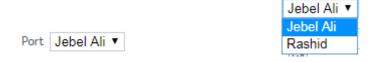

#### **Procedure:**

1. Select the Line (Optional)

The Vessel Name and ETA Date will be retrieved based on the Rotation Number

2. Select the **Port** 

3. Select the **From Date** and **To Date** (7 days) from the Calendar