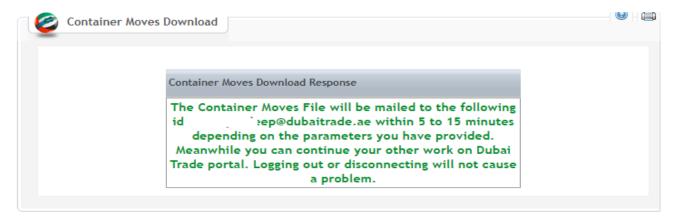

#### 5. Click Download

The below confirmation page will be displayed and the Container Moves file will be emailed to email Address(s) mentioned