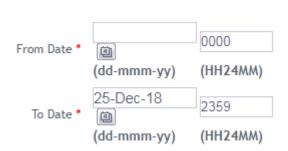

#### **Procedure:**

1. Select the Line (Optional)

The Vessel Name and ETA Date will be retrieved based on the Rotation Number

2. Select the **Port** 

3. Select the **From Date** and **To Date** (7 days) from the Calendar