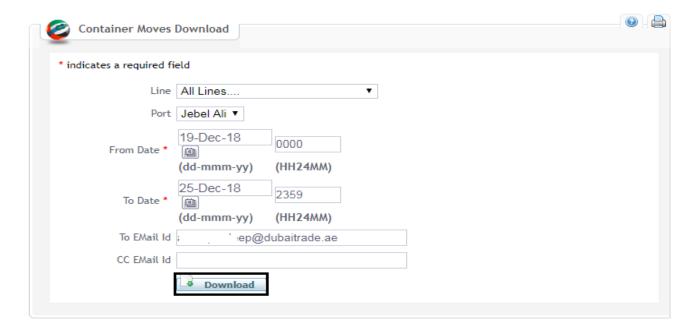

#### **Navigation:**

- 1. Login to **Dubai Trade**
- 2. Go to **Download** from the menu on the left
- 3. Then Go to Container Moves

The below screen will be displayed

#### **Procedure:**

1. Select the Line (Optional)

The Vessel Name and ETA Date will be retrieved based on the Rotation Number

2. Select the **Port** 

3. Select the **From Date** and **To Date** (7 days) from the Calendar

### 4. Enter Email Address(s) (Optional)

| To EMail Id | ່ |
|-------------|---|
| CC EMail Id |   |

#### 5. Click Download

The below confirmation page will be displayed and the Container Moves file will be emailed to email Address(s) mentioned