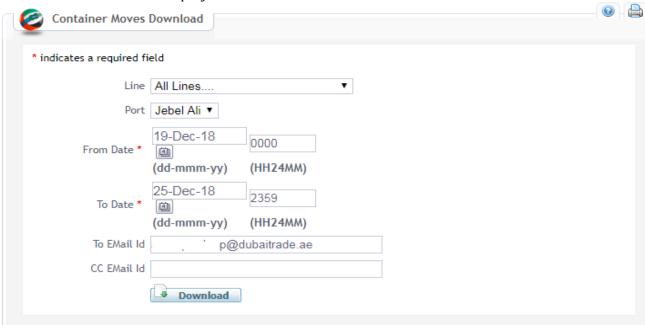

### Container Moves - Download

This service enables Shipping Agents to generate a report for the movement of Containers (in/out) for their Line for a period of 7 days.

#### **Navigation:**

- 1. Login to **Dubai Trade**
- 2. Go to **Download** from the menu on the left
- 3. Then Go to Container Moves

The below screen will be displayed

#### **Procedure:**

1. Select the Line (Optional)

The Vessel Name and ETA Date will be retrieved based on the Rotation Number

2. Select the **Port** 

3. Select the **From Date** and **To Date** (7 days) from the Calendar

### 4. Enter Email Address(s) (Optional)

| To EMail Id | ່ |
|-------------|---|
| CC EMail Id |   |

#### 5. Click Download

The below confirmation page will be displayed and the Container Moves file will be emailed to email Address(s) mentioned