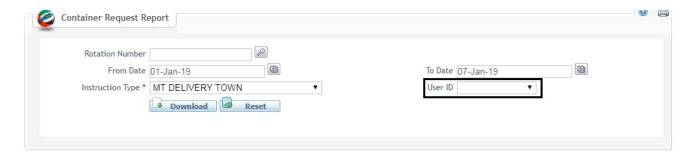

#### *NOTE: Date Range should not exceed 7 days.*

5. Select the Instruction Type

6. Select the User ID (Optional)

#### 7. Click Download

The below report of Container Requests created will be downloaded in Excel format