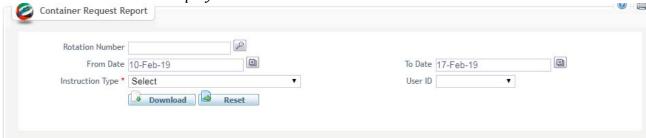

### **Container Request Report**

This service enables Box Agents to generate a report for their Container Requests Created.

### **Navigation:**

- 1. Login to **Dubai Trade**
- 2. Go to **Reports** from the menu on the left
- 3. Then Go to Container Request Report

The below screen will be displayed

4. Enter the **Rotation Number** *OR* Select the **From Date/Time** and **To Date/Time** from the Calendar