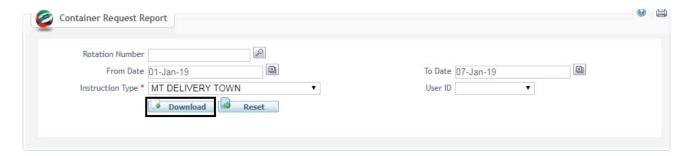

### **Navigation:**

- 1. Login to **Dubai Trade**
- 2. Go to **Reports** from the menu on the left
- 3. Then Go to Container Request Report

The below screen will be displayed

4. Enter the **Rotation Number** *OR* Select the **From Date/Time** and **To Date/Time** from the Calendar

#### *NOTE: Date Range should not exceed 7 days.*

5. Select the Instruction Type

6. Select the User ID (Optional)

#### 7. Click Download

The below report of Container Requests created will be downloaded in Excel format