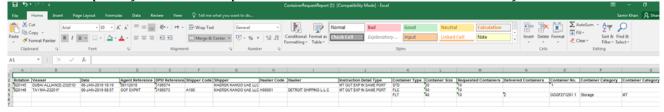

#### 7. Click Download

The below report of Container Requests created will be downloaded in Excel format