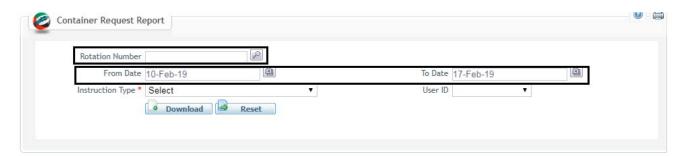

### **Navigation:**

- 1. Login to **Dubai Trade**
- 2. Go to **Reports** from the menu on the left
- 3. Then Go to Container Request Report

The below screen will be displayed

4. Enter the **Rotation Number** *OR* Select the **From Date/Time** and **To Date/Time** from the Calendar

#### *NOTE: Date Range should not exceed 7 days.*

5. Select the Instruction Type

6. Select the User ID (Optional)