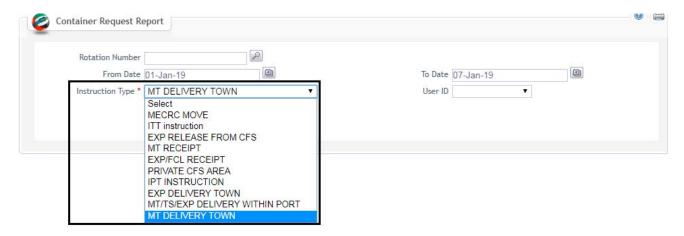

#### *NOTE: Date Range should not exceed 7 days.*

5. Select the Instruction Type

6. Select the User ID (Optional)