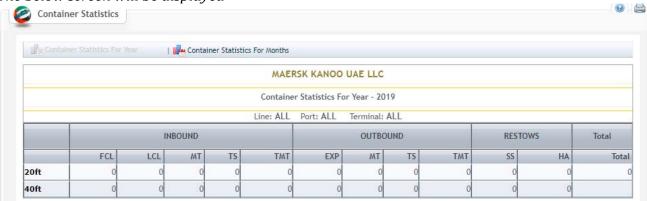

#### **Procedure:**

1. Select the **Required Field(s)** 

2. Click Submit

The below screen will be displayed