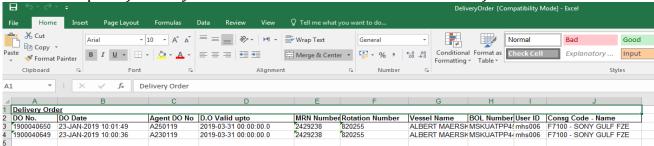

#### NOTE: Date Range should not exceed 30 days.

5. Click on **Download** 

The below report of Delivery Orders created will be downloaded in Excel format