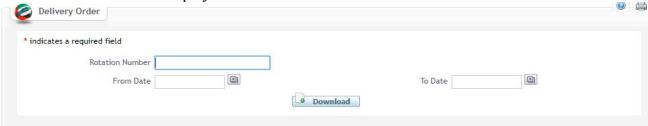

### **Navigation:**

- 1. Login to **Dubai Trade**
- 2. Go to **Reports** from the menu on the left
- 3. Then Go to **Delivery Order Report**

The below screen will be displayed

4. Enter the **Rotation Number** *OR* Select the **From Date/Time** and **To Date/Time** from the Calendar