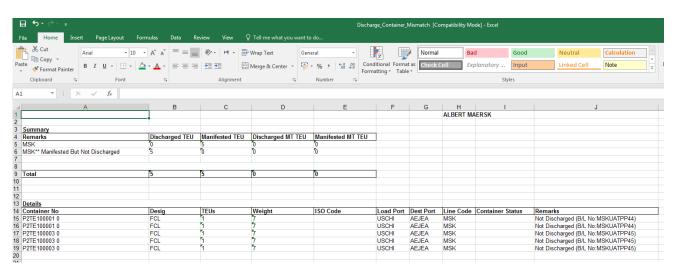

## Discharge Container Mismatch

This service enables Box Agents to generate a report about their Discharge Container Mismatch.

## Discharge Container Mismatch

3. Click on **Excel** to export the details in Excel format