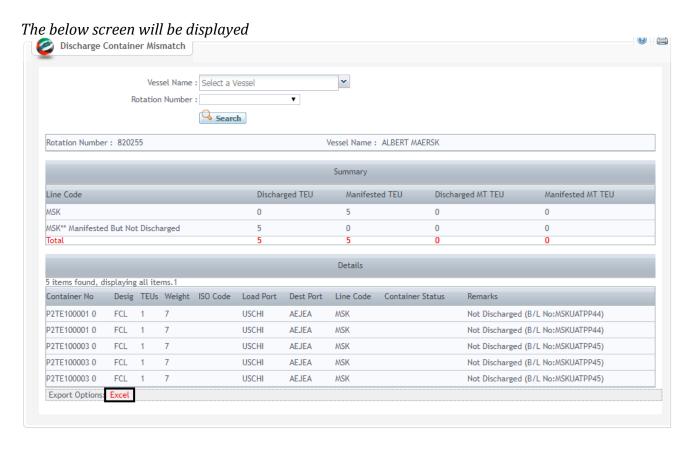

## Discharge Container Mismatch

3. Click on **Excel** to export the details in Excel format