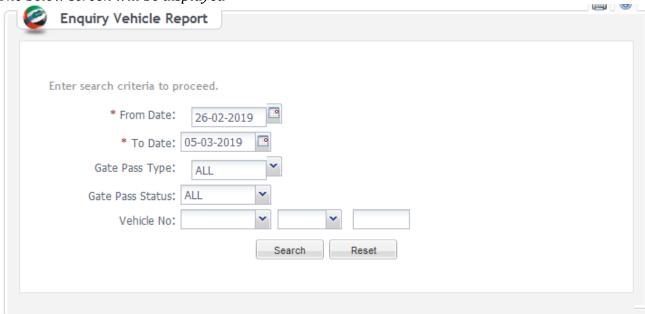

#### **Navigation:**

- 1. Login to **Dubai Trade**
- 2. Go to **Reports** from the menu on the left
- 3. Then Go to **e-GatePass Report**

The below screen will be displayed

#### **Procedure:**

1. Select the From Date/Time and To Date/Time from the Calendar

#### NOTE: Date Range should not exceed 7 days

Enter search criteria to proceed.

| * From Date:      | 26-02-2019 | 9    |     |       |
|-------------------|------------|------|-----|-------|
| * To Date:        | 05-03-2019 |      |     |       |
| Gate Pass Type:   | ALL        | ~    | •   |       |
| Gate Pass Status: | ALL        | ~    |     |       |
| Vehicle No:       |            | ~    | ~   |       |
|                   |            | Sear | rch | Reset |