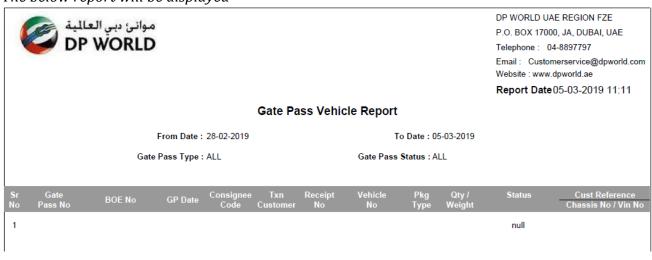

|       |
| Gate Pass Status: | ALL        | ~    |     |       |
| Vehicle No:       |            | ~    | ~   |       |
|                   |            | Sear | rch | Reset |

2. Select Gate Pass Type, Gate Pass Status OR Vehicle Number (Optional)

Enter search criteria to proceed.



3. Select Gate Pass Type, Gate Pass Status OR Vehicle Number (Optional)

Enter search criteria to proceed.

| * From Date:      | 26-02-2019 |        |       |
|-------------------|------------|--------|-------|
| * To Date:        | 05-03-2019 | -      |       |
| Gate Pass Type:   | ALL        | ~      |       |
| Gate Pass Status: | ALL        | ~      |       |
| Vehicle No:       |            | ~      | ~     |
|                   |            | Search | Reset |

The below report will be displayed