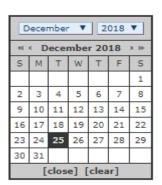

### **Procedure:**

1. Select the Line (Optional)

The Vessel Name and ETA Date will be retrieved based on the Rotation Number

2. Select the Port

3. Select the **From Date** and **To Date** (3 days) from the Calendar