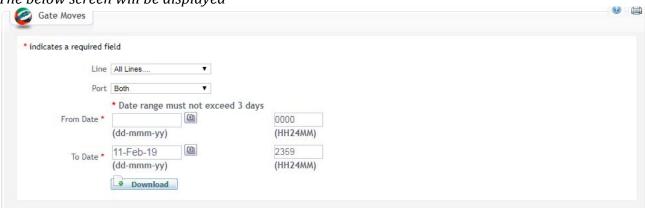

### **Navigation:**

- 1. Login to **Dubai Trade**
- 2. Go to **Download** from the menu on the left
- 3. Then Go to **GateMoves**

The below screen will be displayed

### **Procedure:**

1. Select the Line (Optional)

The Vessel Name and ETA Date will be retrieved based on the Rotation Number

2. Select the Port

3. Select the **From Date** and **To Date** (3 days) from the Calendar