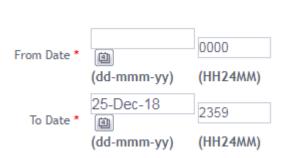

### **Procedure:**

1. Select the Line (Optional)

The Vessel Name and ETA Date will be retrieved based on the Rotation Number

2. Select the Port

3. Select the **From Date** and **To Date** (3 days) from the Calendar