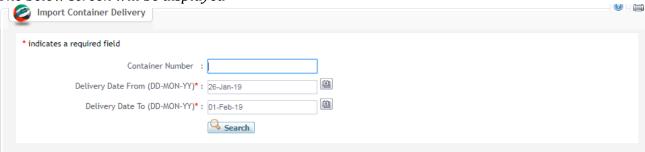

#### **Navigation:**

- 1. Login to **Dubai Trade**
- 2. Go to **Reports** from the menu on the left
- 3. Then go to Import Container Delivery

The below screen will be displayed

#### **Procedure:**

1. Enter either the Container Number **OR** Select the **From Date** and **To Date** from the Calendar

NOTE: Date Range should not exceed 7 days.

2. Click on Search