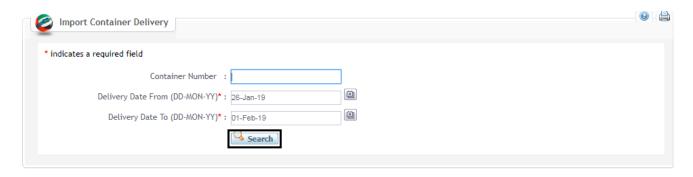

#### **Procedure:**

1. Enter either the Container Number **OR** Select the **From Date** and **To Date** from the Calendar

NOTE: Date Range should not exceed 7 days.

2. Click on Search

### Import Container Delivery

The below screen will be displayed

3. Click on **Excel** to export the file in Excel Format