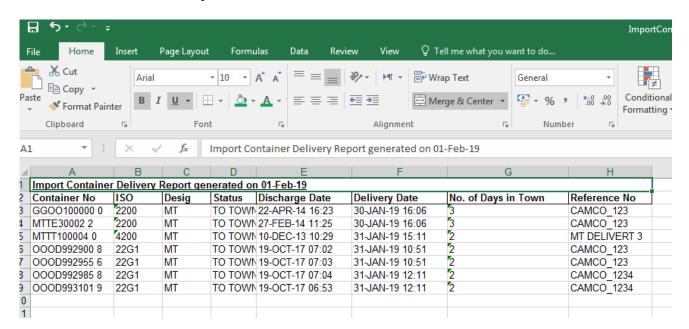

### Import Container Delivery

The below screen will be displayed

3. Click on **Excel** to export the file in Excel Format