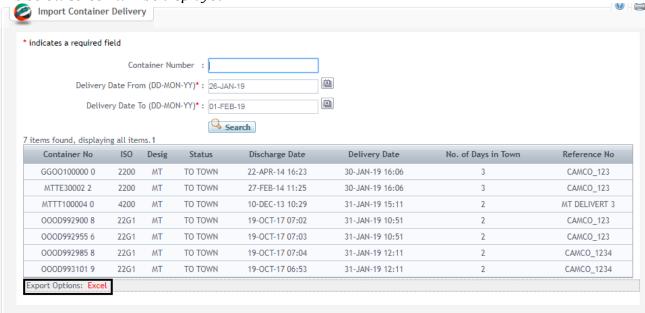

#### **Navigation:**

- 1. Login to **Dubai Trade**
- 2. Go to **Reports** from the menu on the left
- 3. Then go to Import Container Delivery

The below screen will be displayed

#### **Procedure:**

1. Enter either the Container Number **OR** Select the **From Date** and **To Date** from the Calendar

NOTE: Date Range should not exceed 7 days.

2. Click on Search

### Import Container Delivery

The below screen will be displayed

3. Click on **Excel** to export the file in Excel Format