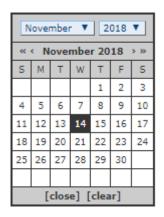

#### **Procedure:**

1. Enter either the Container Number **OR** Select the **From Date** and **To Date** from the Calendar

NOTE: Date Range should not exceed 7 days.

2. Click on Search