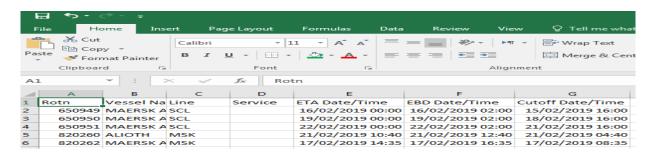

#### **Procedure:**

1. Select the Port and Terminal

The below screen will be display

2. Click on **Excel** to export the details in Excel format