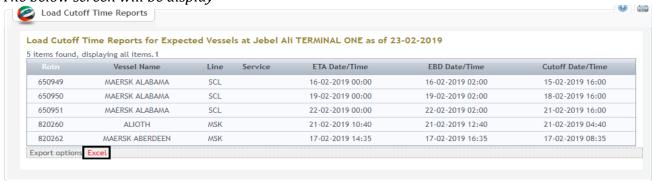

#### **Procedure:**

1. Select the Port and Terminal

The below screen will be display

2. Click on **Excel** to export the details in Excel format