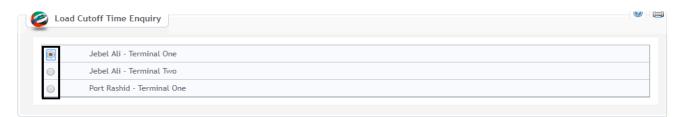

#### **Procedure:**

1. Select the Port and Terminal

The below screen will be display

2. Click on **Excel** to export the details in Excel format