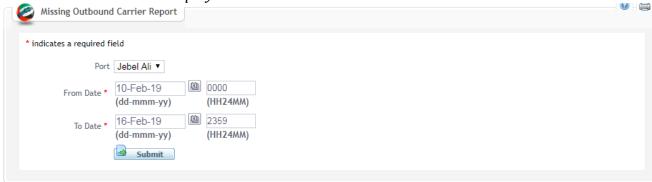

## **Navigation:**

- 1. Login to **Dubai Trade**
- 2. Go to **Reports** from the menu on the left
- 3. Then Go to Missing OB Carrier Change Report

The below screen will be displayed

#### **Procedure:**

1. Select the Port from the drop down list

2. Select the **From Date/Time** and **To Date/Time** from the Calendar

NOTE: Date Range should not exceed 7 days and you cannot retrieve details for vessels sailed more than 30 days ago

#### 3. Click on **Submit**

The below screen will be displayed Missing Outbound Carrier Report 17-Oct-18 00:00 23-Oct-18 23:59 Jebel Ali From Date To Date 30 items found, displaying 1 to 10.[First/Prev] 1, 2, 3 [Next/Last] S/N Changed No Container Chk Line DesigSize Type Rotation Disch Old Old Vessel Service Rotation New New PODDest Txn Type
Vessel Service 22-OCT-18 MSKTSOB1 14:50 MSKTSOB2 22-OCT-18 MSKTSOB2 T-18 MSKTSOB1 MSK T/5 20 STD DPWS JEA JED TRANS 100502 DPWS 100501 DPWS JEA JED TRANSFER MSK T/S 20 STD 100503 100502 DPWS 100501 14:50 MSKTSOB03 MSK T/S 40 STD 100503 14:50 MSKTSOB03 MSK T/S 40 STD 100503 DPWS JEA JED LOT TRANSFER DPWS 100502 DPWS 100501 14:50 MSKT5081 MSK T/S 20 STD 100503 DPWS JEA JED LOT DPWS 100502 DPWS 100501 13:51 MSKTSOB2 MSK T/5 20 STD 100503 DPWS JEA JED LOT TRANSFER LOT LOT TRANSFER DPWS 100502 DPWS 100501 51 PORTSON ST. T.18 MSKTSOB03 MSK T/S 40 STD 100503 OCT-18 MSKTSOB1 MSK T/5 20 STD 100503 DPWS JEA JED LOT TRANSFER DPWS 100501 DPWS 100502 T-18 MSKTSOB2 MSK T/S 20 STD 100503 DPWS JEA JED LOT TRANSFER 8 17-0CT-18 MSKTSOB2 9 21-0CT-18 MSKU765444 10 21-0CT-18 MSKU765445 11:54 MSKU765445 100501 DPWS 100502 DPWS JEA BOM TRANSFER MSK T/S 20 STD 100502 DPWS 100501 100503 DPWS JEA BOM TRANSFER