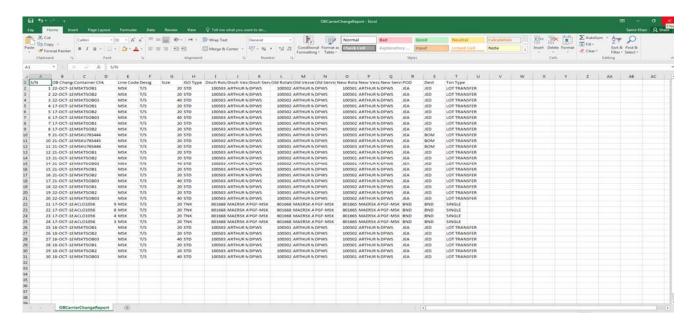

#### 3. Click on **Submit**

The below screen will be displayed Missing Outbound Carrier Report 17-Oct-18 00:00 23-Oct-18 23:59 Jebel Ali From Date To Date 30 items found, displaying 1 to 10.[First/Prev] 1, 2, 3 [Next/Last] S/N Changed No Container Chk Line DesigSize Type Rotation Disch Old Old Vessel Service Rotation New New PODDest Txn Type
Vessel Service 22-OCT-18 MSKTSOB1 14:50 MSKTSOB2 22-OCT-18 MSKTSOB2 T-18 MSKTSOB1 MSK T/5 20 STD DPWS JEA JED TRANS 100502 DPWS 100501 DPWS JEA JED TRANSFER MSK T/S 20 STD 100503 100502 DPWS 100501 14:50 MSKTSOB03 MSK T/S 40 STD 100503 14:50 MSKTSOB03 MSK T/S 40 STD 100503 DPWS JEA JED LOT TRANSFER DPWS 100502 DPWS 100501 14:50 MSKT5081 MSK T/S 20 STD 100503 DPWS JEA JED LOT DPWS 100502 DPWS 100501 13:51 MSKTSOB2 MSK T/5 20 STD 100503 DPWS JEA JED LOT TRANSFER LOT LOT TRANSFER DPWS 100502 DPWS 100501 51 PORTSON ST. T.18 MSKTSOB03 MSK T/S 40 STD 100503 OCT-18 MSKTSOB1 MSK T/5 20 STD 100503 DPWS JEA JED LOT TRANSFER DPWS 100501 DPWS 100502 T-18 MSKTSOB2 MSK T/S 20 STD 100503 DPWS JEA JED LOT TRANSFER 8 17-0CT-18 MSKTSOB2 9 21-0CT-18 MSKU765444 10 21-0CT-18 MSKU765445 11:54 MSKU765445 100501 DPWS 100502 DPWS JEA BOM TRANSFER MSK T/S 20 STD 100502 DPWS 100501 100503 DPWS JEA BOM TRANSFER

100501

100503

4. Click on Excel to export the file in Excel Format

MSK T/S 20 STD

Export options: Excel