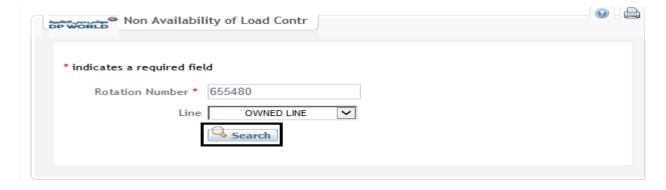

#### **Procedure:**

1. Enter the Rotation Number

2. Select the Line from the drop down list

3. Click Search

The list of Non Available containers for the Rotation will be displayed

www.duhaitrade.ae