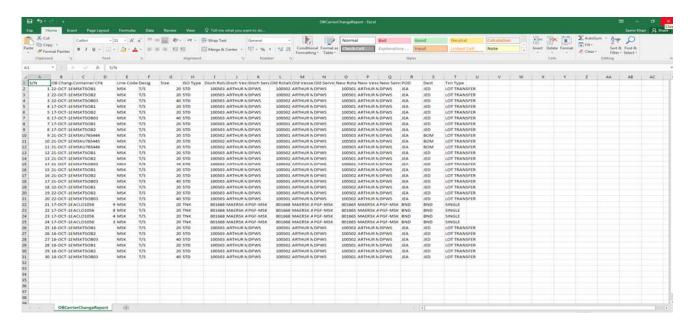

### The below screen will be displayed

4. Click on **Excel** to export the file in Excel Format