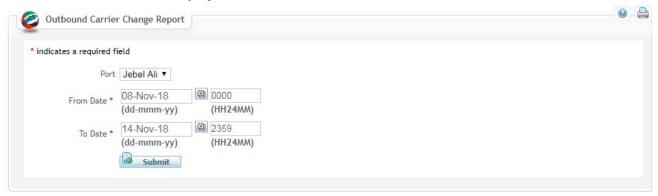

## **Navigation:**

- 1. Login to **Dubai Trade**
- 2. Go to **Reports** from the menu on the left
- 3. Then Go to **OB Carrier Change Report**

The below screen will be displayed

#### **Procedure:**

1. Select the Port from the drop down list

2. Select the **From Date/Time** and **To Date/Time** from the Calendar

#### *NOTE: Date Range should not exceed 7 days.*