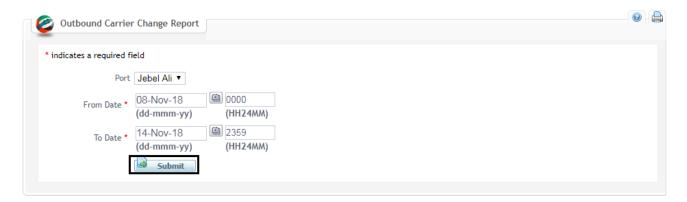

|      |             |          |
|         |      |      |             |          |

## Distribution

| Version | Location |
|---------|----------|
|         |          |
|         |          |
|         |          |

## Reports - OB Carrier Change Report

This service enables Shipping Agents to generate a report for outbound carrier change.

## **Navigation:**

- 1. Login to **Dubai Trade**
- 2. Go to **Reports** from the menu on the left
- 3. Then Go to **OB Carrier Change Report**



The below screen will be displayed



#### **Procedure:**

1. Select the Port from the drop down list



2. Select the **From Date/Time** and **To Date/Time** from the Calendar

#### *NOTE: Date Range should not exceed 7 days.*





## Reports - OB Carrier Change Report

#### 3. Click on **Submit**



### The below screen will be displayed



4. Click on **Excel** to export the file in Excel Format