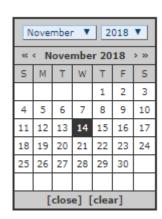

#### **Procedure:**

1. Select the Port from the drop down list

2. Select the **From Date/Time** and **To Date/Time** from the Calendar