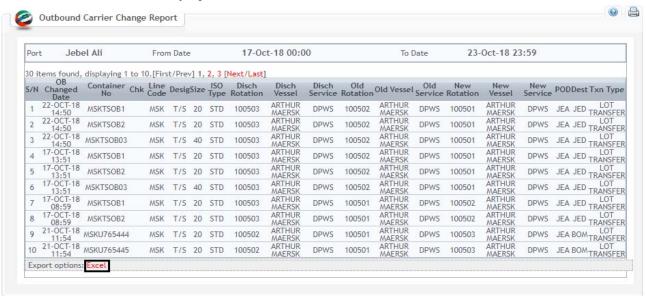

## Reports - OB Carrier Change Report

This service enables Shipping Agents to generate a report for outbound carrier change.

## **Navigation:**

- 1. Login to **Dubai Trade**
- 2. Go to **Reports** from the menu on the left
- 3. Then Go to **OB Carrier Change Report**

The below screen will be displayed

#### **Procedure:**

1. Select the Port from the drop down list

2. Select the **From Date/Time** and **To Date/Time** from the Calendar

#### *NOTE: Date Range should not exceed 7 days.*

#### 3. Click on **Submit**

### The below screen will be displayed

4. Click on **Excel** to export the file in Excel Format