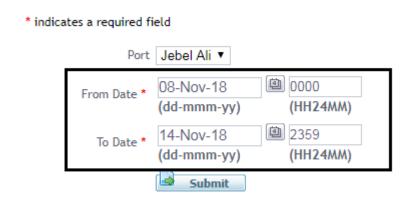

#### **Procedure:**

1. Select the Port from the drop down list

2. Select the **From Date/Time** and **To Date/Time** from the Calendar

#### *NOTE: Date Range should not exceed 7 days.*