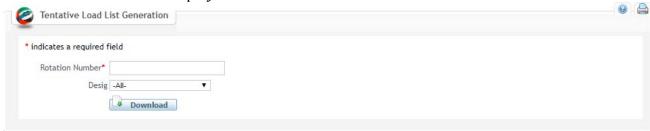

### **Tentative Load List Generation**

This service enables Shipping Agents to generate a report for tentative load list for a Rotation.

#### **Navigation:**

- 1. Login to **Dubai Trade**
- 2. Go to **Download** from the menu on the left
- 3. Then Go to Tentative Load List Generation

The below screen will be displayed

#### **Procedure:**

1. Enter the Rotation Number

The Vessel Name and ETA Date will be retrieved based on the Rotation Number

2. Select the **Designation** (Optional)