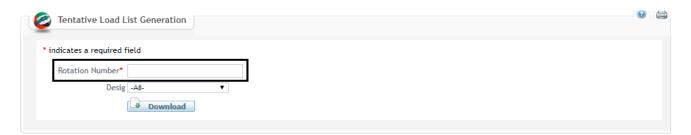

#### **Procedure:**

1. Enter the Rotation Number

The Vessel Name and ETA Date will be retrieved based on the Rotation Number

2. Select the **Designation** (Optional)