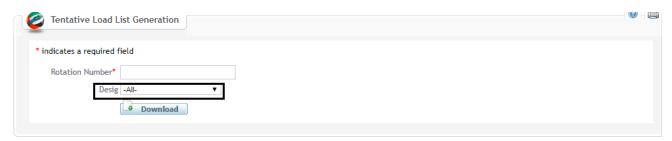

#### **Procedure:**

1. Enter the Rotation Number

The Vessel Name and ETA Date will be retrieved based on the Rotation Number

2. Select the **Designation** (Optional)