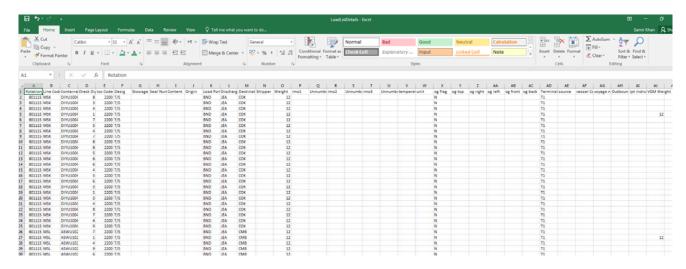

|      |      |             |          |

### Distribution

| Version | Location |
|---------|----------|
|         |          |
|         |          |
|         |          |

### **Tentative Load List Generation**

This service enables Shipping Agents to generate a report for tentative load list for a Rotation.

#### **Navigation:**

- 1. Login to **Dubai Trade**
- 2. Go to **Download** from the menu on the left
- 3. Then Go to Tentative Load List Generation

The below screen will be displayed



#### **Procedure:**

1. Enter the Rotation Number



The Vessel Name and ETA Date will be retrieved based on the Rotation Number

2. Select the **Designation** (Optional)



# **Tentative Load List Generation**

#### 3. Click Download



### The below file will be downloaded in Excel format





www.duhaitrade.ae