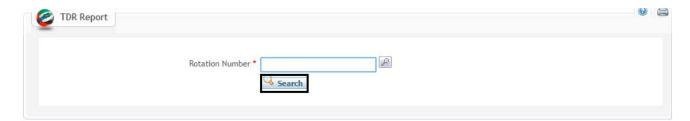

proval History**

| Version | Date | Name | Designation | Comments |
|---------|------|------|-------------|----------|
|         |      |      |             |          |
|         |      |      |             |          |
|         |      |      |             |          |

## Distribution

| Version | Location |
|---------|----------|
|         |          |
|         |          |
|         |          |

## **Terminal Departure Report Enquiry**

This service enables Shipping Agents to generate their terminal departure report for a Rotation.

#### **Navigation:**

- 1. Login to **Dubai Trade**
- 2. Go to **Enquiry** from the menu on the left
- 3. Then go to Terminal Departure Report Enquiry

The below screen will be displayed



4. Enter or Search for the Rotation Number



5. Click Search



NOTE: Terminal Departure Report will be displayed