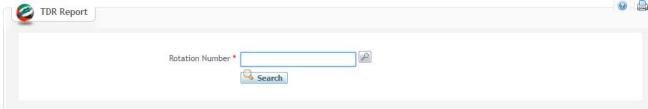

## **Terminal Departure Report Enquiry**

This service enables Shipping Agents to generate their terminal departure report for a Rotation.

#### **Navigation:**

- 1. Login to **Dubai Trade**
- 2. Go to **Enquiry** from the menu on the left
- 3. Then go to Terminal Departure Report Enquiry

The below screen will be displayed

4. Enter or Search for the Rotation Number