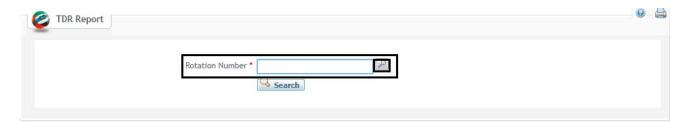

#### **Navigation:**

- 1. Login to **Dubai Trade**
- 2. Go to **Enquiry** from the menu on the left
- 3. Then go to Terminal Departure Report Enquiry

The below screen will be displayed

4. Enter or Search for the Rotation Number