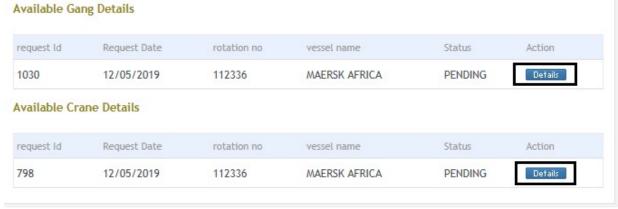

### 2. Click **Details** to view details of the request

The below screen will be displayed with the details