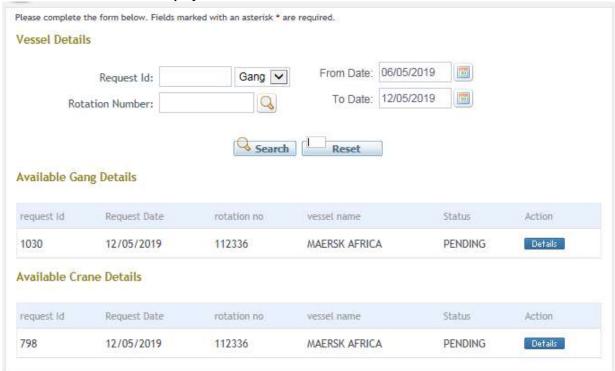

### The below screen will be displayed

### 2. Click **Details** to view details of the request

The below screen will be displayed with the details