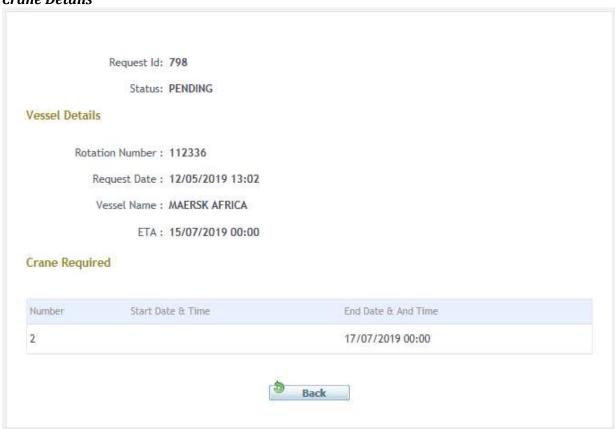

### 2. Click **Details** to view details of the request

The below screen will be displayed with the details

### **Crane Details**