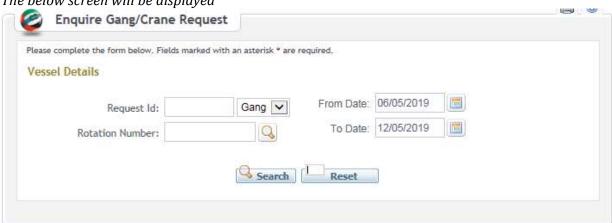

### Navigation:

- 1. Login to **Dubai Trade**
- 2. Go to **Enquiry**
- 3. Then Go to **Gang Crane**

The below screen will be displayed

### **Procedure:**

1. Enter any of the Search criteria and click **Search** 

**NOTE:** Enter maximum details for more accurate results