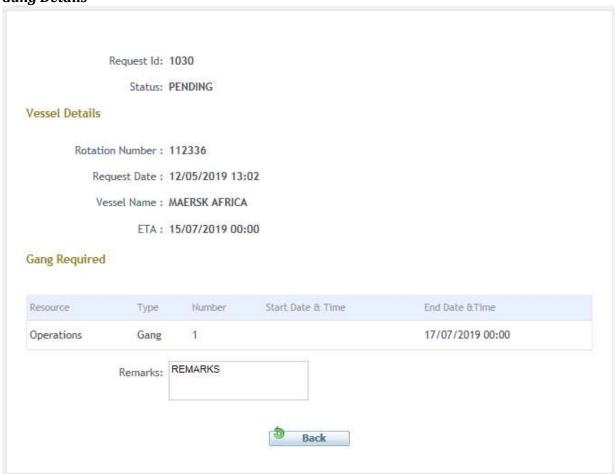

### 2. Click **Details** to view details of the request

The below screen will be displayed with the details

### **Gang Details**