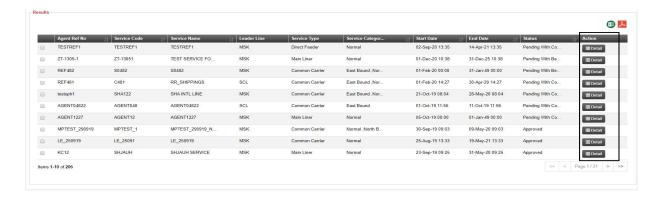

# Enquiry - Shipping Service Schedule

2. Click on **Details** to view the details

## The below details will be displayed

- Click **Audit Log** to view the log/history of the request
- Click **Notify** to send email confirmation of the request
- Click **Print** to print the confirmation of the request
- Click Back to go to the Enquiry Shipping Service Schedule page
- 3. Select the request and click to generate a report of the shipping service schedule