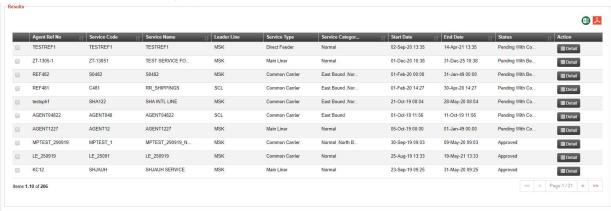

### **Procedure:**

1. Enter any of the Search criteria and click **Search** 

The below details will be displayed

# Enquiry - Shipping Service Schedule

2. Click on **Details** to view the details