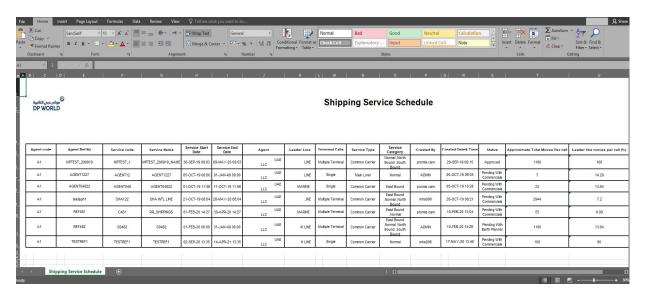

# Enquiry - Shipping Service Schedule

Report in Excel

• Report in PDF

Enquiry – Shipping Service Schedule