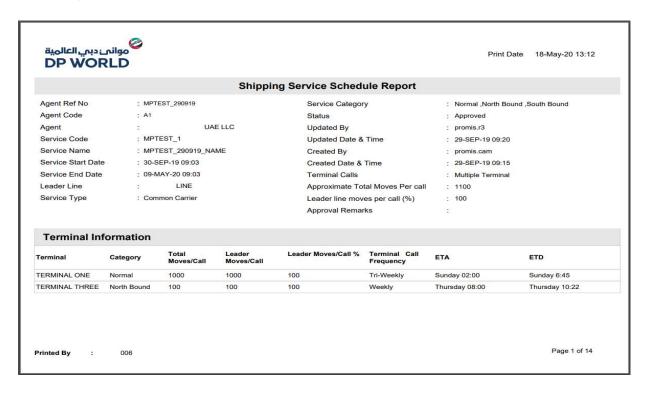

# Enquiry - Shipping Service Schedule

Report in Excel

• Report in PDF

Enquiry – Shipping Service Schedule