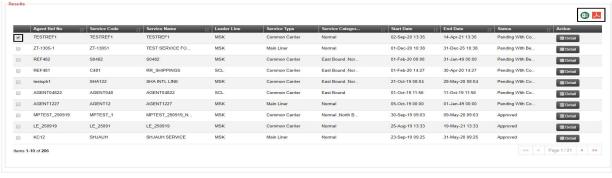

## The below details will be displayed

- Click **Audit Log** to view the log/history of the request
- Click **Notify** to send email confirmation of the request
- Click **Print** to print the confirmation of the request
- Click Back to go to the Enquiry Shipping Service Schedule page
- 3. Select the request and click to generate a report of the shipping service schedule

**NOTE:** Multiple requests can be selected