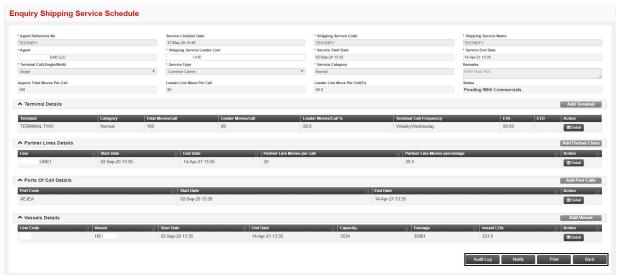

### **Procedure:**

1. Enter any of the Search criteria and click **Search** 

The below details will be displayed

# Enquiry - Shipping Service Schedule

2. Click on **Details** to view the details