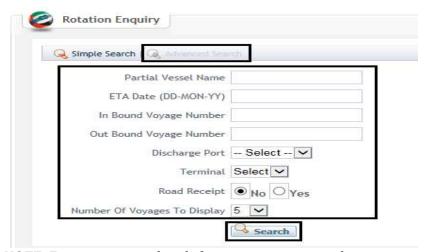

#### **Procedure:**

1. Enter the Search criteria and click Search

**NOTE:** Enter maximum details for more accurate results

The below screen will be displayed with the details

| Rotation Enquiry       |                      |                         |              |  |
|------------------------|----------------------|-------------------------|--------------|--|
| Agent Name             | MAERSK KANOO UAE LLC | Rotation Number         | 645395       |  |
| Vessel Name            | MAERSK ALABAMA       | Line Name(s)            | MAERSK LINE  |  |
| Discharge Port         | AEJEA                | Terminal                | TERMINAL ONE |  |
| In Bound Voyage Number | 331                  | Out Bound Voyage Number | 331          |  |
| ETA Date               | 15-JUL-2025          |                         |              |  |
| Agent Name             | MAERSK KANOO UAE LLC | Rotation Number         | 645582       |  |
| Vessel Name            | MAERSK ALABAMA       | Line Name(s)            | MAERSK LINE  |  |
| Discharge Port         | AEJEA                | Terminal                | TERMINAL ONE |  |
| In Bound Voyage Number | 0                    | Out Sound Voyage Number | 0            |  |
| ETA Date               | 15-JUL-2025          |                         |              |  |
| Agent Name             | MAERSK KANOO UAE LLC | Rotation Number         | 645581       |  |
| Vessel Name            | MAERSK ALABAMA       | Line Name(s)            | MAERSK LINE  |  |
| Discharge Port         | AEJEA                | Terminal                | TERMINAL ONE |  |
| In Bound Voyage Number | 519                  | Out Bound Voyage Number | 519          |  |
| ETA Date               | 15-JUL-2025          |                         |              |  |
| Agent Name             | MAERSK KANOO UAE LLC | Rotation Number         | 645574       |  |
| Vessel Name            | MAERSK ALABAMA       | Line Name(s)            | MAERSK LINE  |  |
| Discharge Port         | AEJEA                | Terminal                | TERHINAL ONE |  |
| In Bound Voyage Number | 515                  | Out Bound Voyage Number | 515          |  |
| ETA Date               | 15-JUL-2025          |                         |              |  |
| Agent Name             | MAERSK KANOO UAE LLC | Rotation Number         | 651652       |  |
| Vessel Name            | MAERSK ALABAMA       | Line Name(s)            | SAFMARINE    |  |
| Discharge Port         | AEJEA                | Terminal                | TERMINAL ONE |  |
| In Bound Voyage Number | 1001                 | Out Bound Voyage Number | 1001         |  |
| ETA Date               | 09-JAN-2024          |                         |              |  |