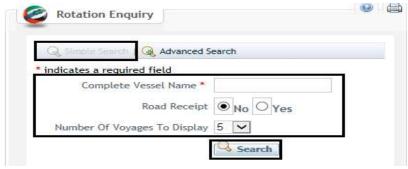

#### **Navigation:**

- 1. Login to **Dubai Trade**
- 2. Go to **Enquiry**
- 3. Then Go to Rotation Enquiry

The below screen will be displayed

#### **Procedure:**

1. Enter the Search criteria and click Search

**NOTE:** Enter maximum details for more accurate results

The below screen will be displayed with the details

| Rotation Enquiry       |                      |                         |              |  |
|------------------------|----------------------|-------------------------|--------------|--|
| Agent Name             | MAERSK KANOO UAE LLC | Rotation Number         | 645395       |  |
| Vessel Name            | MAERSK ALABAMA       | Line Name(s)            | MAERSK LINE  |  |
| Discharge Port         | AEJEA                | Terminal                | TERMINAL ONE |  |
| In Bound Voyage Number | 331                  | Out Bound Voyage Number | 331          |  |
| ETA Date               | 15-JUL-2025          |                         |              |  |
| Agent Name             | MAERSK KANOO UAE LLC | Rotation Number         | 645582       |  |
| Vessel Name            | MAERSK ALABAMA       | Line Name(s)            | MAERSK LINE  |  |
| Discharge Port         | AEJEA                | Terminal                | TERMINAL ONE |  |
| In Bound Voyage Number | 0                    | Out Sound Voyage Number | 0            |  |
| ETA Date               | 15-JUL-2025          |                         |              |  |
| Agent Name             | MAERSK KANOO UAE LLC | Rotation Number         | 645581       |  |
| Vessel Name            | MAERSK ALABAMA       | Line Name(s)            | MAERSK LINE  |  |
| Discharge Port         | AEJEA                | Terminal                | TERMINAL ONE |  |
| In Bound Voyage Number | 519                  | Out Bound Voyage Number | 519          |  |
| ETA Date               | 15-JUL-2025          |                         |              |  |
| Agent Name             | MAERSK KANOO UAE LLC | Rotation Number         | 645574       |  |
| Vessel Name            | MAERSK ALABAMA       | Line Name(s)            | MAERSK LINE  |  |
| Discharge Port         | AEJEA                | Terminal                | TERHINAL ONE |  |
| In Bound Voyage Number | 515                  | Out Bound Voyage Number | 515          |  |
| ETA Date               | 15-JUL-2025          |                         |              |  |
| Agent Name             | MAERSK KANOO UAE LLC | Rotation Number         | 651652       |  |
| Vessel Name            | MAERSK ALABAMA       | Line Name(s)            | SAFMARINE    |  |
| Discharge Port         | AEJEA                | Terminal                | TERMINAL ONE |  |
| In Bound Voyage Number | 1001                 | Out Bound Voyage Number | 1001         |  |
| ETA Date               | 09-JAN-2024          |                         |              |  |